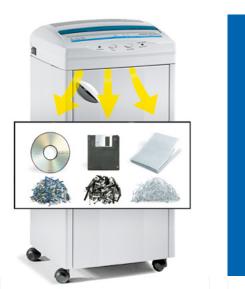

## **MAIN FEATURES**

Straight-cut shredder with high quality steel cabinet mounted on casters. Two heavy duty chain drive system with metal gears and carbon hardened cutting knives (unaffected by staples and clips) operating in conjunction with two motors delivers maximum shredding capacity. Motor thermal protection: 24 hour continuous duty operations without overheating or duty cycles. Kobra 300 SS5 can shred up to 46 sheets at a time, CDs/DVDs, credit cards and floppy-disks. Energy Smart System for the environmental protection and energy cost saving: light indicators are turned on while the machine is shredding and switched off for zero consumption.

P-2 O-2 T-2 E-2

Paper capacity\*:

42-46 sheets (A4 70 gr) 37-39 sheets (A4 80 gr)

Shreddable materials:

Paper, Credit cards, Credit cards with chip, CDs/DVDs, Floppy-disks

Speed:

0,09 m/sec

Waste bag volume: