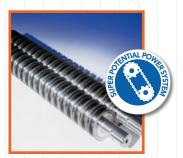

TWO HEAVY DUTY CHAIN DRIVE SYSTEM with steel gears "Super Potential Power Unit"

TWO MOTORS: 24 hour continuous duty motors without overheating and duty cycles

CARBON HARDENED STEEL CUTTING KNIVES unaffected by staples and clips

TOP SHELF (OPTION)

Document top shelf to save office space (space saving design)

SUPER POTENTIAL POWER SYSTEM

heavy duty chain drive system with

**CARBON HARDENED STEEL CUTTING KNIVES** unaffected by staples and clips.